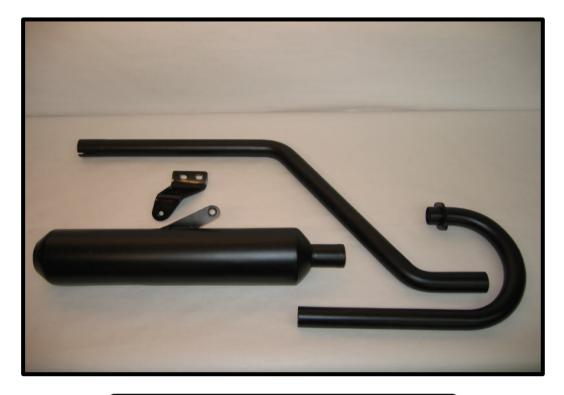

## Ural Exhaust

High Mount Exhaust System

## P/N RW935101 E

Off road riders have been asking for a rugged high mount dual exhaust system for quite a while. Well here it is. We have eliminated the "cross" pipe resulting in an easier to tune engine - no more reversion flows between cylinders. Smooth style header pipes and extensions as well as mufflers are ceramic coated to reduce heat signature ( also good neighbors shouldn't start grass fires with red hot headers!) Mufflers are double bracketed factory "Wolf" units shipped un-chromed to the USA. Ceramic coatings are applied in the USA. Free flowing exhaust system allows header pipe lengths to be matched for good scavenging. Mounting brackets & hardware included.